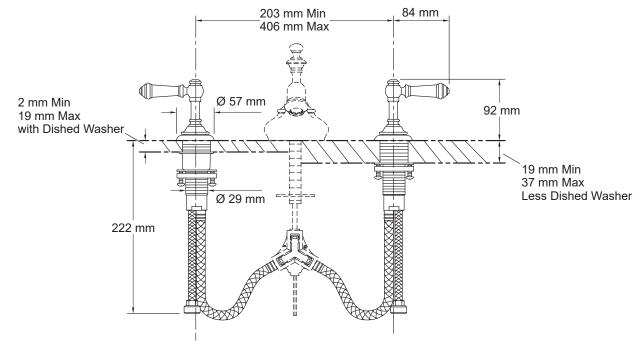

## Dimensions (mm):

Sales and Technical: +44 (0) 800 001 4466

info@kohler.co.uk www.KOHLER.co.uk